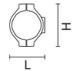

## Accessory code

6112: Aluminium flange for installation on poles ø 102 mm - for 2 projectors MaxiWoody ø260-ø315-ø380/ iPro □192mm

## **Technical description**

Aluminium die-cast flange with surface treatment by texturised liquid painting. It can be installed on any ø102mm-pole with no need to make holes for mechanical anchoring. It permits rotating completely the Maxiwoody projector in all directions thanks to the combined projector/flange rotations (continuous) and bracket/flange rotations (360°). Installation is guaranteed by stainless-steel nuts, bolts and screws. Each flange has hexagonal seats for nut antirotation