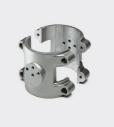

## Accessory code

6112: Aluminium flange for installation on poles ø 102 mm - for 2 projectors MaxiWoody ø260-ø315-ø380/ iPro □192mm

## **Technical description**

Aluminium die-cast flange with surface treatment by texturised liquid painting. It can be installed on any ø102mm-pole with no need to make holes for mechanical anchoring. It permits rotating completely the Maxiwoody projector in all directions thanks to the combined projector/flange rotations (continuous) and bracket/flange rotations (360°). Installation is guaranteed by stainless-steel nuts, bolts and screws. Each flange has hexagonal seats for nut antirotation