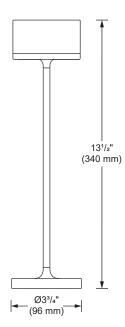

|  |  |

#### Photometric data

Type:

Visit iguzzini.com/us/ for complete photometric data.

| CCT<br>(K) | CRI | LOAD<br>(W) | OPTIC          | LUMENS<br>(lm) | EFFICACY<br>(lm / W) | MAX CANDELA (cd) |
|------------|-----|-------------|----------------|----------------|----------------------|------------------|
| 3000K      | 80  | 2.2W        | Diffused light | 230            | 104                  | 73               |

## Difused light (3000K, 80CRI)





Type: Project : Page: 2 of 2

## **ORDERING INFO**

FIXTURE

**IRP16-01 -** White

LED

IRP16-M7 - Vanity red







#### **ACCESSORY**

IPE13 - Spare battery - 5Vdc - 1A



# **DIMENSIONS**



**FRONT VIEW**