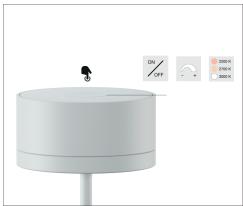

| Luminaire characteristic:  | Power input: 2.2W (system wattage)<br>Lumens: 230lm<br>Luminaire efficacy: Up to 104lm/W                                                                                                                 |  |  |
|----------------------------|----------------------------------------------------------------------------------------------------------------------------------------------------------------------------------------------------------|--|--|
| Source: Lumen maintenance: | 2200K and 3000K white LED (LM-80 tested) Pressure zone for colour temperature selection in pre-defined step: 2200K/2700K/3000K 70% of initial lumens at 50 000 hours (L70).                              |  |  |
| Optic:                     | Diffused light                                                                                                                                                                                           |  |  |
| Material:                  | Aluminum and thermoplastic                                                                                                                                                                               |  |  |
| Electrical:                | Pressure zone for ON-OFF function. Supplied with charging base, cable with USB port and integrated 3.7V 4400 mA rechargeable lithium battery. 9 h autonomy with 100% light flow. 6h total recharge time. |  |  |
| Dimming:                   | Pressure zone for light flow intensity adjustement.                                                                                                                                                      |  |  |
| Finish:                    | See options on page 2.                                                                                                                                                                                   |  |  |
| Weight:                    | 2.56lb (1.17kg)                                                                                                                                                                                          |  |  |
| Warranty:                  | 5 year limited warranty.                                                                                                                                                                                 |  |  |
| Ratings:                   | IP20, IP65                                                                                                                                                                                               |  |  |
| Certification: CUL us      | Wet location                                                                                                                                                                                             |  |  |