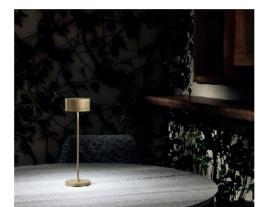

Page: 1 of 2

SPECIFICATION SHEET

Lightweight yet solid. Discreet yet elegant. Simple yet technological. Modern yet timeless. Multi-coloured yet with a green soul. Whisper combines differences, turning them into its strong point. Whisper is an aluminium table lamp and therefore solid, but with a stem that ensures momentum and lightness. Its design is essential and elegant, with a decorative ring to add a dash of preciousness. The lamp - with just a simple touch - turns on/off, dims and chooses the desired colour temperature (2200K; 2700K; 3000K). Cordless and rechargeable, Whisper can be adapted to be freely and easily moved indoors and outdoors. Developed around eco-design principles with recycled and recyclable materials that are easy to disassemble. Many finishes multiply the application and furnishing potential for living & hospitality. Design by iGuzzini.