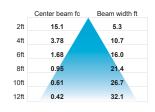

#### Photometric data

Type:

Visit iguzzini.com/us/ for complete photometric data.

| CCT<br>(K) | CRI | LOAD<br>(W) | OPTIC          | LUMENS<br>(lm) | EFFICACY<br>(lm / W) | MAX CANDELA (cd) |
|------------|-----|-------------|----------------|----------------|----------------------|------------------|
| 3000K      | 80  | 2.2W        | Diffused light | 230            | 104                  | 73               |

## Difused light (3000K, 80CRI)

Type: Project : Page: 2 of 2