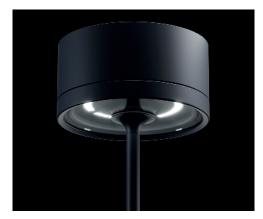

| Luminaire characteristic:  | Power input: 2.2W (system wattage)<br>Lumens: 230lm<br>Luminaire efficacy: Up to 104lm/W                                                                                                                 |  |  |
|----------------------------|----------------------------------------------------------------------------------------------------------------------------------------------------------------------------------------------------------|--|--|
| Source: Lumen maintenance: | 2200K and 3000K white LED (LM-80 tested) Pressure zone for colour temperature selection in pre-defined step: 2200K/2700K/3000K 70% of initial lumens at 50 000 hours (L70).                              |  |  |
| Optic:                     | Diffused light                                                                                                                                                                                           |  |  |
| Material:                  | Aluminum and thermoplastic                                                                                                                                                                               |  |  |
| Electrical:                | Pressure zone for ON-OFF function. Supplied with charging base, cable with USB port and integrated 3.7V 4400 mA rechargeable lithium battery. 9 h autonomy with 100% light flow. 6h total recharge time. |  |  |
| Dimming:                   | Pressure zone for light flow intensity adjustement.                                                                                                                                                      |  |  |
| Finish:                    | See options on page 2.                                                                                                                                                                                   |  |  |
| Weight:                    | 2.56lb (1.17kg)                                                                                                                                                                                          |  |  |
| Warranty:                  | 5 year limited warranty.                                                                                                                                                                                 |  |  |
| Ratings:                   | IP20, IP65                                                                                                                                                                                               |  |  |
| Certification: CUL us      | Wet location                                                                                                                                                                                             |  |  |

#### Photometric data

Type:

Visit iguzzini.com/us/ for complete photometric data.

| CCT<br>(K) | CRI | LOAD<br>(W) | OPTIC          | LUMENS<br>(lm) | EFFICACY<br>(lm / W) | MAX CANDELA (cd) |
|------------|-----|-------------|----------------|----------------|----------------------|------------------|
| 3000K      | 80  | 2.2W        | Diffused light | 230            | 104                  | 73               |