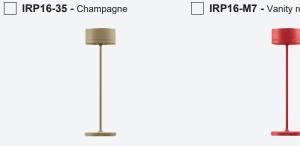

ion: CUL us      | Wet location                                                                                                                                                                                             |  |  |

#### Photometric data

Type:

Visit iguzzini.com/us/ for complete photometric data.

| CCT<br>(K) | CRI | LOAD<br>(W) | OPTIC          | LUMENS<br>(lm) | EFFICACY<br>(lm / W) | MAX CANDELA (cd) |
|------------|-----|-------------|----------------|----------------|----------------------|------------------|
| 3000K      | 80  | 2.2W        | Diffused light | 230            | 104                  | 73               |

## Difused light (3000K, 80CRI)





Type: Project : Page: 2 of 2

## **ORDERING INFO**

FIXTURE

**IRP16-01 -** White

LED

IRP16-M7 - Vanity red







#### **ACCESSORY**

IPE13 - Spare battery - 5Vdc - 1A



# **DIMENSIONS**



**FRONT VIEW**