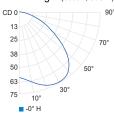

#### Photometric data

Type:

Visit iguzzini.com/us/ for complete photometric data.

| CCT<br>(K) | CRI | LOAD<br>(W) | OPTIC          | LUMENS<br>(lm) | EFFICACY<br>(lm / W) | MAX CANDELA (cd) |
|------------|-----|-------------|----------------|----------------|----------------------|------------------|
| 3000K      | 80  | 2.2W        | Diffused light | 230            | 104                  | 73               |

## Difused light (3000K, 80CRI)

Type: Project : Page: 2 of 2