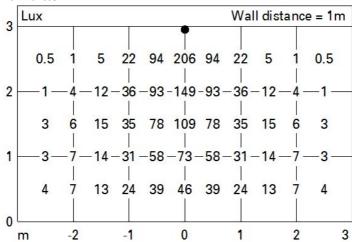

#### Installation

Recessed with steel wire springs for false ceilings from 1 to 25 mm thick - preparation hole 37 x 406. To light walls correctly check the installation distances and centre-to-centre distances indicated on the instructions sheet.