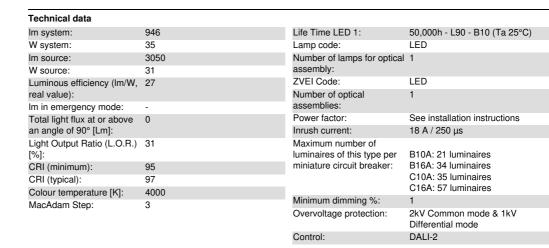

#### Technical description

Miniaturized recessed linear luminaire for LED lamps. Asymmetrical optic system designed to achieve effective light distribution on walls and avoid any shadow zones near the ceiling. The black polycarbonate perimeter frame is designed to significantly reduce the effect of longitudinal glare. Main body with die-cast aluminium radiant surface, version with perimeter surface frame. Flux enhancer superpure aluminium reflector - textured PMMA screen. Supplied with a power supply unit connected to the luminaire. High colour rendering LED source.