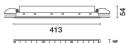

#### Installation

Recessed with steel wire springs for false ceilings from 1 to 25 mm thick - preparation hole 37 x 406. To light walls correctly check the installation distances and centre-to-centre distances indicated on the instructions sheet.

Weight (Kg)

0.86

 $\Delta$ 

37x406

Mounting

\* Colours on request

Colour

wall recessed|ceiling recessed