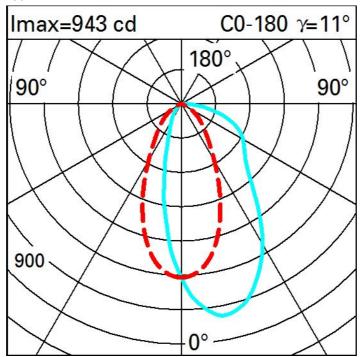

ith die-cast aluminium radiant surface, version with perimeter surface frame. Flux enhancer superpure aluminium reflector - textured PMMA screen. Supplied with a power supply unit connected to the luminaire. High colour rendering LED source.

#### Installation

Recessed with steel wire springs for false ceilings from 1 to 25 mm thick - preparation hole 37 x 406. To light walls correctly check the installation distances and centre-to-centre distances indicated on the instructions sheet.

Weight (Kg)

0.86



 $\Delta$ 

37x406





Mounting

\* Colours on request

Colour

wall recessed|ceiling recessed

Black / Black (43) | Black / White (47) | Grey / Black (74)\*

## Wiring

Integrated dimmable DALI control gear. Connection to mains network on power supply box; screw connections.











# Illuminances