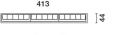

#### Installation

Recessed with steel wire springs for false ceilings from 1 to 25 mm thick - preparation hole 37 x 406. To light walls correctly check the installation distances and centre-to-centre distances indicated on the instructions sheet.

Weight (Kg)

0.86

 $\Delta$ 

37x406

Mounting

\* Colours on request

Colour

wall recessed|ceiling recessed