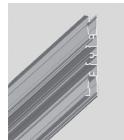

#### Product code

MXR7: Linear surface profile for Ledstrip 6 mm - double emission - L=2000 Attention! Code no longer in production

Technical description Rigid aluminium profile designed for surface installation and specifically for applying a 6 mm strip with a milky elastomer protective cover. Version with two housings for the strip that runs parallel to the installation surface; this allows slightly raised up-down luminous lines (cornices, frames, path indicators etc) to be applied to walls and ceilings. Accessory end caps with separate code.