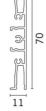

#### Product code

MXR7: Linear surface profile for Ledstrip 6 mm - double emission - L=2000 Attention! Code no longer in production

Technical description Rigid aluminium profile designed for surface installation and specifically for applying a 6 mm strip with a milky elastomer protective cover. Version with two housings for the strip that runs parallel to the installation surface; this allows slightly raised up-down luminous lines (cornices, frames, path indicators etc) to be applied to walls and ceilings. Accessory end caps with separate code.

### Installation

Accessory clip fastenings code MXM4, the profile is fixed by pressing it onto the clips previously secured at the distances indicated. The strip connecting cables are fed through specifically designed slots at the ends of the profile. Read the 6 mm Ledstrip instructions sheet carefully.