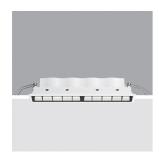

## Technical description

Miniaturized recessed linear luminaire for LED lamps. Asymmetrical optic system designed to achieve effective light distribution on walls and avoid any shadow zones near the ceiling. The black polycarbonate perimeter frame is designed to significantly reduce the effect of longitudinal glare. Main body with die-cast aluminium radiant surface, version with perimeter surface frame. Flux enhancer superpure aluminium reflector - textured PMMA screen. Supplied with a power supply unit connected to the luminaire.

#### Installation

Recessed with steel wire springs for false ceilings from 1 to 25 mm thick - preparation hole 37 x 274. To light walls correctly check the installation distances and centre-to-centre distances indicated on the instructions sheet.

## Mounting

wall recessed|ceiling recessed