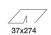

#### Installation

Recessed with steel wire springs for false ceilings from 1 to 25 mm thick - preparation hole 37 x 274. To light walls correctly check the installation distances and centre-to-centre distances indicated on the instructions sheet.