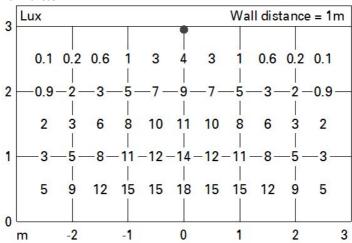

| -    | ZVEI Code:                            | LED                            |
| Total light flux at or above an angle of 90° [Lm]: | 0    | Number of optical assemblies:         | 1                              |
| Light Output Ratio (L.O.R.) [%]:                   | 73   | Intervallo temperatura ambiente:      | from -30°C to 50°C.            |
| CRI (minimum):                                     | 80   | LED current [mA]:                     | 600                            |
| Colour temperature [K]:                            | 3000 | Control:                              | DMX-RDM                        |
| MacAdam Step:                                      | 3    |                                       |                                |

# 8





## Illuminances