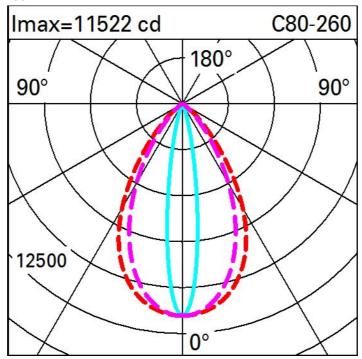

| Technical data                                     |      |                                       |                                |
|----------------------------------------------------|------|---------------------------------------|--------------------------------|
| Im system:                                         | 4088 | Life Time LED 1:                      | 100,000h - L80 - B10 (Ta 25°C) |
| W system:                                          | 46.8 | Life Time LED 2:                      | 100,000h - L80 - B10 (Ta 40°C) |
| Im source:                                         | 5600 | Voltage [Vin]:                        | 48                             |
| W source:                                          | 42   | Lamp code:                            | LED                            |
| Luminous efficiency (lm/W, real value):            | 87.4 | Number of lamps for optical assembly: | 1                              |
| Im in emergency mode:                              | -    | ZVEI Code:                            | LED                            |
| Total light flux at or above an angle of 90° [Lm]: | 0    | Number of optical assemblies:         | 1                              |
| Light Output Ratio (L.O.R.) [%]:                   | 73   | Intervallo temperatura ambiente:      | from -30°C to 50°C.            |
| CRI (minimum):                                     | 80   | LED current [mA]:                     | 600                            |
| Colour temperature [K]:                            | 3000 | Control:                              | DMX-RDM                        |
| MacAdam Step:                                      | 3    |                                       |                                |

## Illuminances