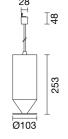

## Technical description

Floor box complete with 100W DALI-2 dimmable power supply. Wired 5-pole power cable L=3000mm, plug not included. The cable must be connected electrically and mechanically in compliance with current regulations (for more information contact iGuzzini). Electrified power supply end cap that includes a power cable L=1500mm. Painted extruded aluminium box with brass truncated cone part.

## Installation

Floor-mounted

Colour

White (01) | Black (04) | Titanium (N8) | Sapphire blue (N9)

Weight (Kg)

3.21

Control:

Complies with EN60598-1 and pertinent regulations