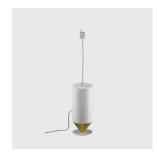

## Technical description

Floor box complete with 100W DALI-2 dimmable power supply. Wired 5-pole power cable L=3000mm, plug not included. The cable must be connected electrically and mechanically in compliance with current regulations (for more information contact iGuzzini). Electrified power supply end cap that includes a power cable L=1500mm. Painted extruded aluminium box with brass truncated cone part.

## Installation

Floor-mounted

Colour

White (01) | Black (04) | Titanium (N8) | Sapphire blue (N9)

Weight (Kg)

3.21

Control:

Complies with EN60598-1 and pertinent regulations