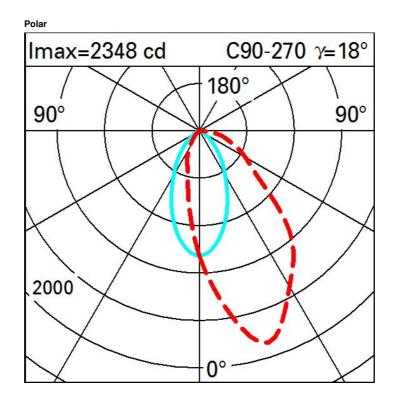

## Technical description

Im in emergency mode:

an angle of 90° [Lm]:

[%]: CRI (minimum):

Total light flux at or above

Light Output Ratio (L.O.R.) 62

0

80

## Installation

Recessed using torsion springs which allow easy installation in false ceilings with thickness ranging from 1 mm to 25 mm.

| <b>Colour</b><br>White / Aluminium (39) |                                                     | Weight (Kg)<br>1.02                      |                                         |
|-----------------------------------------|-----------------------------------------------------|------------------------------------------|-----------------------------------------|
| Mounting<br>ceiling recessed            |                                                     |                                          |                                         |
| Wiring<br>product complete with DALI    | components                                          |                                          |                                         |
| Notes                                   |                                                     |                                          |                                         |
| TPb rated                               |                                                     |                                          |                                         |
| □ IP20 IP4                              | 3 On the visible part of the product once installed |                                          | with EN60598-1 and pertinent regulation |
| W 6                                     |                                                     |                                          |                                         |
|                                         |                                                     |                                          |                                         |
| Technical data                          |                                                     |                                          |                                         |
| Im system:                              | 1952                                                | Colour temperature [K]:                  | 4000                                    |
| W system:                               | 23.7                                                | MacAdam Step:                            | 2                                       |
| Im source:                              | 3150                                                | Life Time LED 1:                         | > 50,000h - L90 - B10 (Ta 25°C)         |
| W source:                               | 21                                                  | Lamp code:                               | LED                                     |
| Luminous efficiency (Im/W, real value): | 82.4                                                | Number of lamps for optical<br>assembly: | 1                                       |