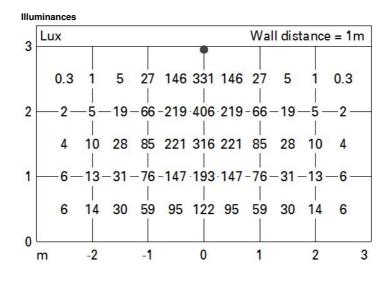

## Technical description

Im in emergency mode:

an angle of 90° [Lm]:

[%]: CRI (minimum):

Total light flux at or above

Light Output Ratio (L.O.R.) 62

0

80

## Installation

Recessed using torsion springs which allow easy installation in false ceilings with thickness ranging from 1 mm to 25 mm.

| <b>Colour</b><br>White / Aluminium (39) |                                                     | Weight (Kg)<br>1.02                      |                                         |
|-----------------------------------------|-----------------------------------------------------|------------------------------------------|-----------------------------------------|
| Mounting<br>ceiling recessed            |                                                     |                                          |                                         |
| Wiring<br>product complete with DALI    | components                                          |                                          |                                         |
| Notes                                   |                                                     |                                          |                                         |
| TPb rated                               |                                                     |                                          |                                         |
| □ IP20 IP4                              | 3 On the visible part of the product once installed |                                          | with EN60598-1 and pertinent regulation |
| W 6                                     |                                                     |                                          |                                         |
|                                         |                                                     |                                          |                                         |
| Technical data                          |                                                     |                                          |                                         |
| Im system:                              | 1952                                                | Colour temperature [K]:                  | 4000                                    |
| W system:                               | 23.7                                                | MacAdam Step:                            | 2                                       |
| Im source:                              | 3150                                                | Life Time LED 1:                         | > 50,000h - L90 - B10 (Ta 25°C)         |
| W source:                               | 21                                                  | Lamp code:                               | LED                                     |
| Luminous efficiency (Im/W, real value): | 82.4                                                | Number of lamps for optical<br>assembly: | 1                                       |