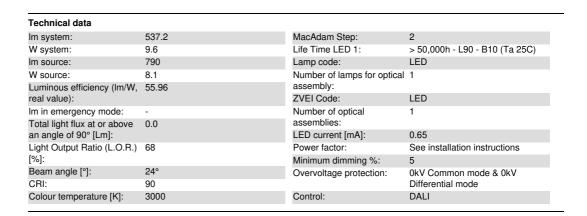

### Technical description

Miniaturised adjustable spotlight with a cantilever horizontal rod. This solution is ideal for lighting paintings and vertical surfaces efficiently. Adapter for a 48V low voltage track integrated in a die-cast zamak structure with a safety system for securing it to the track. Aluminium support rod with adjustable -10° / +45° tilting and mechanical locking. The swivel joint at the end of the rod allows the spotlight to be rotated horizontally by 90° in the opposite direction and tilted vertically by 0° - 90°. The optic unit is in a set back position with a plastic high definition lens. The adapter made of a thermoplastic material includes the DC/DC driver circuit with a DALI dimmable function. Integrated «power line» technology allows each spotlight mounted on the track to be regulated separately.

## Wiring

Integrated DC/DC LED driver in adapter - direct connection on 48V track. Track power supply unit to be ordered separately.

Complies with EN60598-1 and pertinent regulations (W) 8 C€ EAC