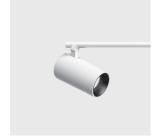

### Technical description

Miniaturised adjustable spotlight with a cantilever horizontal rod. This solution is ideal for lighting paintings and vertical surfaces efficiently. Adapter for a 48V low voltage track integrated in a die-cast zamak structure with a safety system for securing it to the track. Aluminium support rod with adjustable -10° / +45° tilting and mechanical locking. The swivel joint at the end of the rod allows the spotlight to be rotated horizontally by 90° in the opposite direction and tilted vertically by 0° - 90°. The optic unit is in a set back position with a plastic high definition lens. The adapter made of a thermoplastic material includes the DC/DC driver circuit with a DALI dimmable function. Integrated «power line» technology allows each spotlight mounted on the track to be regulated separately.

#### Installation

The structure is secured mechanically to the track with an adapter and a "turn & block" safety system.

Colour Weight (Kg) White (01) | Black (04)