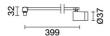

### Technical description

Miniaturised adjustable spotlight with a cantilever horizontal rod. This solution is ideal for lighting paintings and vertical surfaces efficiently. Adapter for a 48V low voltage track integrated in a die-cast zamak structure with a safety system for securing it to the track. Aluminium support rod with adjustable -10° / +45° tilting and mechanical locking. The swivel joint at the end of the rod allows the spotlight to be rotated horizontally by 90° in the opposite direction and tilted vertically by 0° - 90°. The optic unit is in a set back position with a plastic high definition lens. The adapter made of a thermoplastic material includes the DC/DC driver circuit with a DALI dimmable function. Integrated «power line» technology allows each spotlight mounted on the track to be regulated separately.

#### Installation

The structure is secured mechanically to the track with an adapter and a "turn & block" safety system.

Colour Weight (Kg) White (01) | Black (04)