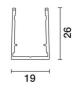

### Technical description

Surface-mounted Intermediate-Low linear profile L=1790mm. Made of anodised aluminium.

#### Installation

Wall or ceiling installation using the special slot under the profile. Secure using screw anchors for concrete, cement and solid brick.

Colour Weight (Kg) Aluminium (12) 0.53