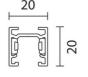

## Technical description

Single-phase low voltage track, for interiors, made of aluminium alloy. The 8.8 mm2 cross-section conductors are housed in the profile. The leads are housed in the track and enclosed in a rigid, extruded casing made of an insulating material with a high dielectric strength. The track is approved for 25 Amps in compliance with CENELEC regulations on very low voltage tracks. Supplied with polycarbonate end caps.