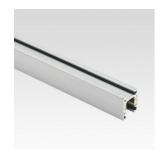

## Technical description

Single-phase low voltage track, for interiors, made of aluminium alloy. The 8.8 mm2 cross-section conductors are housed in the profile. The leads are housed in the track and enclosed in a rigid, extruded casing made of an insulating material with a high dielectric strength. The track is approved for 25 Amps in compliance with CENELEC regulations on very low voltage tracks. Supplied with polycarbonate end caps.

Installation
Can be installed as pendants, wall-mounted or ceiling-mounted.

Colour Weight (Kg) White (01) | Aluminium (12) 0.23

wall arm|wall surface|ceiling surface|ceiling pendant

Certified for 12 V and for a maximum current of 25 Amps, in compliance with the recent CENELEC norms for low-voltage tracks.