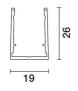

## Technical description

Surface-mounted Intermediate-Low linear profile L=1998mm. Made of anodised aluminium.

### Installation

Wall or ceiling installation using the special slot under the profile. Secure using screw anchors for concrete, cement and solid brick.

ColourWeight (Kg)Aluminium (12)0.6