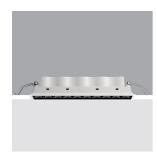

## Laser Blade

Design iGuzzini

Last information update: February 2025

iGuzzini

2391: 10-cell recessed luminaire - LED - Warm White - Wide Oval - longitudinal optic

## Technical description

Rectangular miniaturised recessed luminaire with 10 optical elements fitted with LED lamps - fixed Wide Oval optics - wide opening asymmetrical emission with a longitudinal effect. Main body with die-cast aluminium radiant surface, version with perimeter surface frame. Metallised thermoplastic high definition optics, integrated in a rear position in the black anti-glare screen. Supplied with DALI dimmable control gear unit connected to the luminaire.