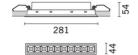

#### Installation

recessed with steel wire springs for false ceilings from 1 to 25 mm thick - preparation hole 37 x 274