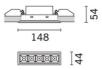

## Installation

\* Colours on request

recessed with steel wire springs for false ceilings from 1 to 25 mm thick - preparation hole 37 x 141