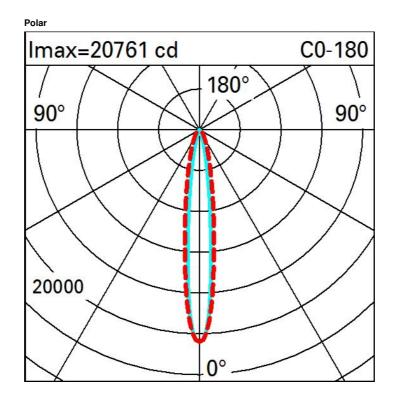

| Technical data                                     |      |                                          |                                |
|----------------------------------------------------|------|------------------------------------------|--------------------------------|
| Im system:                                         | 2574 | Life Time LED 1:                         | 100,000h - L80 - B10 (Ta 25°C) |
| W system:                                          | 35.6 | Life Time LED 2:                         | 100,000h - L80 - B10 (Ta 40°C) |
| Im source:                                         | 3900 | Voltage [Vin]:                           | 48                             |
| W source:                                          | 31   | Lamp code:                               | LED                            |
| Luminous efficiency (Im/W, real value):            | 72.3 | Number of lamps for optical<br>assembly: | 1                              |
| Im in emergency mode:                              | -    | ZVEI Code:                               | LED                            |
| Total light flux at or above an angle of 90° [Lm]: | 0    | Number of optical<br>assemblies:         | 1                              |
| Light Output Ratio (L.O.R.)<br>[%]:                | 66   | Intervallo temperatura<br>ambiente:      | from -30°C to 50°C.            |
| CRI (minimum):                                     | 80   | LED current [mA]:                        | 600                            |
| Colour temperature [K]:                            | 2700 | Control:                                 | DMX-RDM                        |
| MacAdam Step:                                      | 3    |                                          |                                |