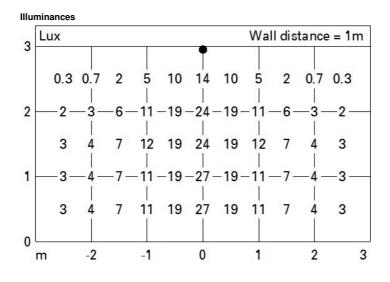

| Technical data                                     |      |                                          |                                |
|----------------------------------------------------|------|------------------------------------------|--------------------------------|
| Im system:                                         | 2574 | Life Time LED 1:                         | 100,000h - L80 - B10 (Ta 25°C) |
| W system:                                          | 35.6 | Life Time LED 2:                         | 100,000h - L80 - B10 (Ta 40°C) |
| Im source:                                         | 3900 | Voltage [Vin]:                           | 48                             |
| W source:                                          | 31   | Lamp code:                               | LED                            |
| Luminous efficiency (Im/W, real value):            | 72.3 | Number of lamps for optical<br>assembly: | 1                              |
| Im in emergency mode:                              | -    | ZVEI Code:                               | LED                            |
| Total light flux at or above an angle of 90° [Lm]: | 0    | Number of optical<br>assemblies:         | 1                              |
| Light Output Ratio (L.O.R.)<br>[%]:                | 66   | Intervallo temperatura<br>ambiente:      | from -30°C to 50°C.            |
| CRI (minimum):                                     | 80   | LED current [mA]:                        | 600                            |
| Colour temperature [K]:                            | 2700 | Control:                                 | DMX-RDM                        |
| MacAdam Step:                                      | 3    |                                          |                                |