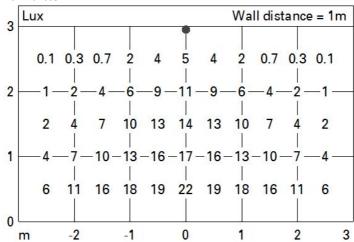

| -    | ZVEI Code:                            | LED                            |
| Total light flux at or above an angle of 90° [Lm]: | 0    | Number of optical assemblies:         | 1                              |
| Light Output Ratio (L.O.R.) [%]:                   | 73   | Intervallo temperatura ambiente:      | from -30°C to 50°C.            |
| CRI (minimum):                                     | 80   | LED current [mA]:                     | 600                            |
| Colour temperature [K]:                            | 4000 | Control:                              | DMX-RDM                        |
| MacAdam Step:                                      | 3    |                                       |                                |

83





# Illuminances