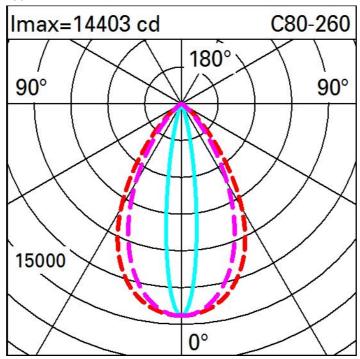

mode:                              | -    | ZVEI Code:                            | LED                            |
| Total light flux at or above an angle of 90° [Lm]: | 0    | Number of optical assemblies:         | 1                              |
| Light Output Ratio (L.O.R.) [%]:                   | 73   | Intervallo temperatura ambiente:      | from -30°C to 50°C.            |
| CRI (minimum):                                     | 80   | LED current [mA]:                     | 600                            |
| Colour temperature [K]:                            | 4000 | Control:                              | DMX-RDM                        |
| MacAdam Step:                                      | 3    |                                       |                                |

83





# Illuminances