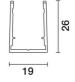

## Technical description

Surface-mounted Intermediate-Low linear profile L=998mm. Made of anodised aluminium.

### Installation

Wall or ceiling installation using the special slot under the profile. Secure using screw anchors for concrete, cement and solid brick.

ColourWeight (Kg)Aluminium (12)0.3