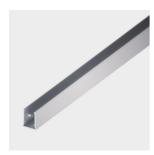

## Technical description

Surface-mounted Intermediate-Low linear profile L=998mm. Made of anodised aluminium.

### Installation

Wall or ceiling installation using the special slot under the profile. Secure using screw anchors for concrete, cement and solid brick.

ColourWeight (Kg)Aluminium (12)0.3