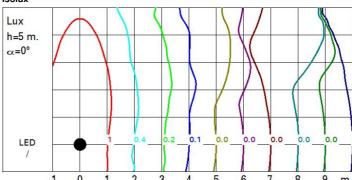

#### Notes

Complete with lamp. On request available with LED cool white (6700K), red, green and amber.

Complies with EN60598-1 and pertinent regulations

650°C

**©** 

164

48