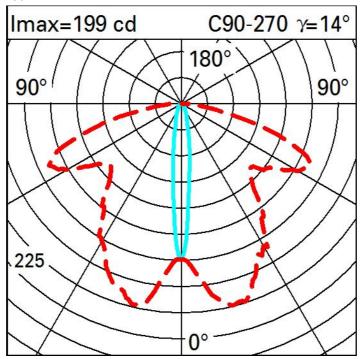

6100LF and is subjected to a phosphochromatisation process with double primer and 120°C passivation. The liquid acrylic paint is baked at 150°C and ensures high resistance to the external environment and UV rays. The screen is made of ribbed polymethyl-methacrylate. The wall-anchoring plate is made of stainless steel and has dowels M5x10.All screws are made of stainless steel (A2). The product comes complete with the lamp.

#### Installation

Wall and ceiling installation.

# Colour

Grey (15)

#### Mounting

wall surface|ceiling surface

## Wiring

Electronic ballast to be ordered separately.

#### Notes

Complete with lamp. On request available with LED cool white (6700K), red, green and amber.

Complies with EN60598-1 and pertinent regulations



650°C









**©** 







164

48





# Isolux