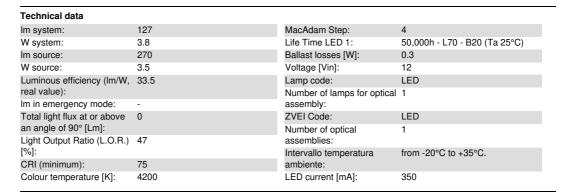

um EN1706AC 46100LF and is subjected to a phosphochromatisation process with double primer and 120°C passivation. The liquid acrylic paint is baked at 150°C and ensures high resistance to the external environment and UV rays. The screen is made of ribbed polymethyl-methacrylate. The wall-anchoring plate is made of stainless steel and has dowels M5x10.All screws are made of stainless steel (A2). The product comes complete with the lamp.

#### Installation

Wall and ceiling installation.

# Colour

Grey (15)

#### Mounting

wall surface|ceiling surface

## Wiring

Electronic ballast to be ordered separately.

#### Notes

Complete with lamp. On request available with LED cool white (6700K), red, green and amber.

Complies with EN60598-1 and pertinent regulations



650°C









**©** 







164

48





# Isolux