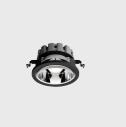

### Technical description

Round fixed luminaire designed to use LED lamps with C.o.B. technology. Version compatible with Ø170 mm Blade R (18 LEDs) complete with device for coupling it to the luminaire and DALI control gear with a DT6 control system. Reflector vacuum-metallised with aluminium vapours with an anti-scratch protective layer. Dissipater made of painted grey die-cast aluminium. Product complete with neutral white tone (4000K) LED. Wall Washer emission for effective wall lighting combined with the main recessed lighting feature.

### Installation

Downlight accessory for Ø170 mm Blade R (18 LEDs)

Colour Weight (Kg)
White / Aluminium (39) | Black / Aluminium (40) 0.34

Ø118