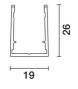

## Technical description

Surface-mounted Low linear profiles L=500mm, with side exit slots for cables with Underscore connectors. Made of anodised aluminium.

Wall or ceiling installation using the special slots under the profile. Secure using screw anchors for concrete, cement and solid brick.

## Notes

IK10

For Underscore InOut, 16mm TOP-BEND and SIDE-BEND versions in a length of 504mm. Thanks to special slots the cables with Underscore connectors exit from the side.

Complies with EN60598-1 and pertinent regulations