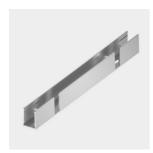

## Accessory code

X134: Low linear profile - L=500

## Technical description

Surface-mounted Low linear profiles L=500mm, with side exit slots for cables with Underscore connectors. Made of anodised aluminium.

Wall or ceiling installation using the special slots under the profile. Secure using screw anchors for concrete, cement and solid brick.