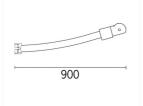

## Arm ø120mm Length 900mm

Design iGuzzini

iGuzzini

Last information update: March 2024

## Accessory code

6157: Arm ø120mm Length 900mm

## Installation

960°C

Suitable for poles diameter ø120mm. With accessory 6164 also on poles ø114mm.

 Colour
 Weight (Kg)

 White (01) | Black (04) | Grey (15) | Rust Brown (F5)
 6.2

Complies with EN60598-1 and pertinent regulations