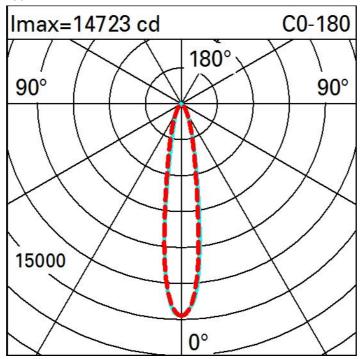

### Notes

Product complete with LED lamp. The electronic board takes one Dali address, absorbs one Dali load.

| Technical data                  |                        |                             |                                |
|---------------------------------|------------------------|-----------------------------|--------------------------------|
| Im system:                      | 2442                   | MacAdam Step:               | 3                              |
| W system:                       | 29.6                   | Life Time LED 1:            | 100,000h - L80 - B10 (Ta 25°C) |
| Im source:                      | 3700                   | Life Time LED 2:            | 100,000h - L80 - B10 (Ta 40°C) |
| W source:                       | 25                     | Voltage [Vin]:              | 230                            |
| Luminous efficiency (lm/W, 82.5 | 82.5                   | Lamp code:                  | LED                            |
| real value):                    |                        | Number of lamps for optical | 1                              |
| Im in emergency mode:           | -                      | assembly:                   |                                |
|                                 | ght flux at or above 0 | ZVEI Code:                  | LED                            |
| an angle of 90° [Lm]:           | Number of optical      |                             | 1                              |
| Light Output Ratio (L.O.R.)     | 66                     | assemblies:                 |                                |
| [%]:                            |                        | Intervallo temperatura      | from -30°C to 50°C.            |
| CRI (minimum):                  | 80                     | ambiente:                   |                                |
| Colour temperature [K]:         | 4000                   | Control:                    | DALI                           |