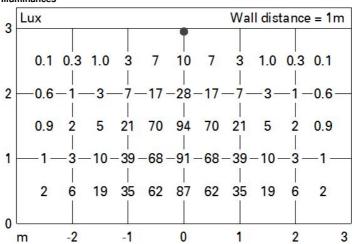

|
|                                 | ght flux at or above 0 | ZVEI Code:                  | LED                            |
| an angle of 90° [Lm]:           | Number of optical      |                             | 1                              |
| Light Output Ratio (L.O.R.)     | 66                     | assemblies:                 |                                |
| [%]:                            |                        | Intervallo temperatura      | from -30°C to 50°C.            |
| CRI (minimum):                  | 80                     | ambiente:                   |                                |
| Colour temperature [K]:         | 4000                   | Control:                    | DALI                           |





## Illuminances