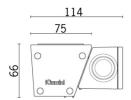

#### Installation

Accessories available for installation: ±90° adjustable arms L=138mm (code 5576), arms extendable from 309 to 389mm and adjustable ±90° (code 5577), bracket for wall-mounting L=310mm (code BZI0), brackets for mounting on balustrades L297mm (code 5578), bracket for surface- or ceiling-mounting L=309mm (code 5570).