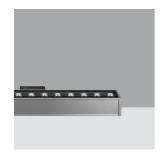

### Technical description

Direct light luminaire, designed to use monochrome LED lamps, Dali dimmable. Ceiling- and wall-mounted. Consists of a body and supports for installation, to be ordered separately. Extruded aluminium body, with die-cast aluminium end caps complete with silicone seals. Coated with liquid acrylic paint with a high level of weather and UV ray resistance. Lateral control gear box made of PPS (polyphenylene sulfide). The top of the optical assembly is closed by a 3 mm thick transparent glass screen, fixed with silicone. Complete with multi-LED plate in Neutral White. Fitted with optics with plastic (methacrylate) lens for Wall Grazing lighting. The lateral box is supplied with a double connector, male/female, with 5-pin quick coupling for pass-through wiring and a closing cap on one side. Set up for pass-through earth wiring. All external screws used are made of A2 stainless steel. The luminaire technical characteristics conform to EN 60598-1 standards and particular requirements.