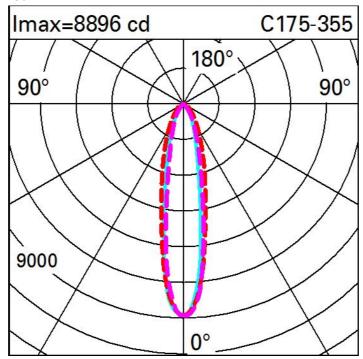

n angle of 90° [Lm]: | 0    | Number of optical assemblies:         | 1                              |
| Light Output Ratio (L.O.R.) [%]:                   | 54   | Intervallo temperatura ambiente:      | from -30°C to 50°C.            |
| CRI (minimum):                                     | 80   | LED current [mA]:                     | 600                            |
| Colour temperature [K]:                            | 2700 | Control:                              | DMX-RDM                        |
| MacAdam Step:                                      | 3    |                                       |                                |
|                                                    |      |                                       |                                |

## EG19\_EN 1 / 2





## Illuminances