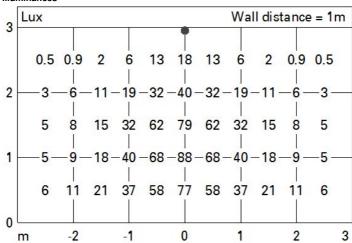

| Technical data                                     |      |                                       |                                |
|----------------------------------------------------|------|---------------------------------------|--------------------------------|
| Im system:                                         | 2808 | Life Time LED 1:                      | 100,000h - L80 - B10 (Ta 25°C) |
| W system:                                          | 46.8 | Life Time LED 2:                      | 100,000h - L80 - B10 (Ta 40°C) |
| Im source:                                         | 5200 | Voltage [Vin]:                        | 48                             |
| W source:                                          | 42   | Lamp code:                            | LED                            |
| Luminous efficiency (lm/W, real value):            | 60   | Number of lamps for optical assembly: | 1                              |
| Im in emergency mode:                              | -    | ZVEI Code:                            | LED                            |
| Total light flux at or above an angle of 90° [Lm]: | 0    | Number of optical assemblies:         | 1                              |
| Light Output Ratio (L.O.R.) [%]:                   | 54   | Intervallo temperatura ambiente:      | from -30°C to 50°C.            |
| CRI (minimum):                                     | 80   | LED current [mA]:                     | 600                            |
| Colour temperature [K]:                            | 2700 | Control:                              | DMX-RDM                        |
| MacAdam Step:                                      | 3    |                                       |                                |
|                                                    |      |                                       |                                |