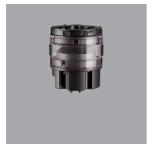

## Product configuration: CF70.15

CF70.15: Optical assembly retrofit kit for iWay round bollard - 3000K - 360° - DALI - 12.4W 1180lm - 3000K - Grey

## Technical description

Optical assembly retrofit kit for replacing the previous unit in the iWay bollard, designed to use LED lamps with a 360° symmetrical optic. The product consists of an optical assembly with a transparent polycarbonate diffuser screen and a DALI electronic power supply. The LED circuit is monochrome Warm White. The power supply unit can also be programmed with a Midnight profile using DALI or NFC wiring.