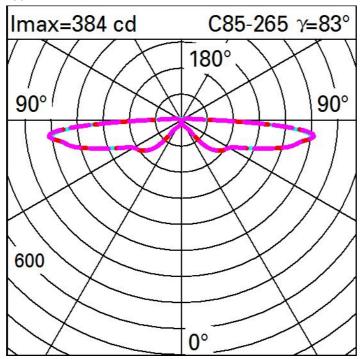

## Technical description

Optical assembly retrofit kit for replacing the previous unit in the iWay bollard, designed to use LED lamps with a 360° symmetrical optic. The product consists of an optical assembly with a transparent polycarbonate diffuser screen and a DALI electronic power supply. The LED circuit is monochrome Warm White. The power supply unit can also be programmed with a Midnight profile using DALI or NFC wiring.