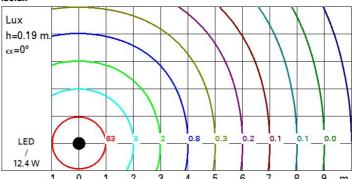

| miniature circuit breaker:       | B16A: 44 luminaires                        |
| Life Time LED 1:                                   | 100,000h - L80 - B10 (Ta 25°C) |                                  | C10A: 45 luminaires<br>C16A: 74 luminaires |
|                                                    |                                | Minimum dimming %:               | 5                                          |
|                                                    |                                | Overvoltage protection:          | 6kV Common mode & 6kV<br>Differential mode |
|                                                    |                                | Control:                         | DALI-2                                     |





## Isolux