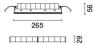

## Technical description

Linear recessed miniaturised luminaire for LED lamps, specialised for vertical wall lighting. The patented optic system guarantees a homogeneous and effective emission on the wall, as well as avoiding shadow zones near the ceiling. The black polycarbonate perimeter frame is designed to significantly reduce the effect of longitudinal glare while also guaranteeing maximum light uniformity on the wall. Main body with die-cast aluminium radiant surface, minimal (frameless) version for mounting flush with the ceiling. For recessed installation in a false ceiling a specific adapter is required that is available with a separate item code. Flux enhancer - superpure aluminium reflector - asymmetrical textured PMMA screen. Supplied with a dimmable DALI power supply unit connected to the luminaire.

## Installation

The recess body is inserted in the specific adapter installed previously by means of a steel wire spring - check the thickness of the false ceiling and use a compatible frame available with a separate item code.