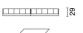

## Technical description

Linear recessed miniaturised luminaire for LED lamps, specialised for vertical wall lighting. The patented optic system guarantees a homogeneous and effective emission on the wall, as well as avoiding shadow zones near the ceiling. The black polycarbonate perimeter frame is designed to significantly reduce the effect of longitudinal glare while also guaranteeing maximum light uniformity on the wall. Main body with die-cast aluminium radiant surface, minimal (frameless) version for mounting flush with the ceiling. For recessed installation in a false ceiling a specific adapter is required that is available with a separate item code. Flux enhancer - superpure aluminium reflector - asymmetrical textured PMMA screen. Supplied with a dimmable DALI power supply unit connected to the luminaire.

## Installation

The recess body is inserted in the specific adapter installed previously by means of a steel wire spring - check the thickness of the false ceiling and use a compatible frame available with a separate item code.