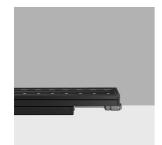

### Technical description

Direct light luminaire, designed to use TW LED (White 2700K, 3500K, 5000K) lamps, DMX512-RDM 48Vdc dimmable with searching and addressing function. Ceiling-, wall- or surface-mounted. Consists of a body and supports for installation, to be ordered separately. The body is made of extruded aluminium and includes die-cast aluminium end caps with 50/60 Shore A silicone seals. It is subjected to a multi-step, pre-treatment process, in which the main phases are degreasing, fluorozirconation (a protective surface film) and sealing (with a nano-structured silane layer). The following painting stage consists of a primer and a liquid acrylic paint, cured at 150°C, with a high level of weather and UV ray resistance. The top of the optical assembly is closed by a 3 mm thick transparent glass screen, fixed with silicone. Complete with multi-LED plate in Tunable White and a 48V dc DMX512-RDM electronic driver (ballast to be ordered separately). Supplied with a double PG11 and outlet cables for pass-through wiring with IP68 male/female joiners. Fitted with a PMMA diffusing filter and optics with a plastic (methacrylate) lens for Wall Grazing WideFlood lighting. All external screws used are made of A2 stainless steel. The luminaire technical characteristics conform to EN 60598-1 standards and particular requirements.

# Mounting

wall arm|wall surface|ceiling surface