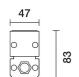

## Product configuration: EG40

EG40: 47 surface Remote - 48 Vdc DMX512-RDM - L=611mm - Wall Grazing WideFlood optic

### Product code

EG40: 47 surface Remote - 48 Vdc DMX512-RDM - L=611mm - Wall Grazing WideFlood optic

### Technical description

Direct light luminaire, designed to use TW LED (White 2700K, 3500K, 5000K) lamps, DMX512-RDM 48Vdc dimmable with searching and addressing function. Ceiling-, wall- or surface-mounted. Consists of a body and supports for installation, to be ordered separately. The body is made of extruded aluminium and includes die-cast aluminium end caps with 50/60 Shore A silicone seals. It is subjected to a multi-step, pre-treatment process, in which the main phases are degreasing, fluorozirconation (a protective surface film) and sealing (with a nano-structured silane layer). The following painting stage consists of a primer and a liquid acrylic paint, cured at 150°C, with a high level of weather and UV ray resistance. The top of the optical assembly is closed by a 3 mm thick transparent glass screen, fixed with silicone. Complete with multi-LED plate in Tunable White and a 48V dc DMX512-RDM electronic driver (ballast to be ordered separately). Supplied with a double PG11 and outlet cables for pass-through wiring with IP68 male/female joiners. Fitted with a PMMA diffusing filter and optics with a plastic (methacrylate) lens for Wall Grazing WideFlood lighting. All external screws used are made of A2 stainless steel. The luminaire technical characteristics conform to EN 60598-1 standards and particular requirements.