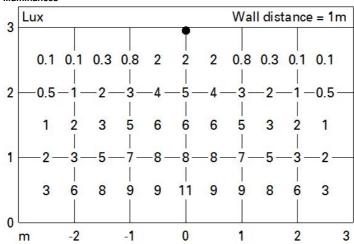

|
| Total light flux at or above | 0                              | assemblies:                 |                                |
| an angle of 90° [Lm]:        |                                | Intervallo temperatura      | from -30°C to 50°C.            |
| Light Output Ratio (L.O.R.)  | 73                             | ambiente:                   |                                |
| [%]:                         |                                | LED current [mA]:           | 500                            |
| Colour temperature [K]:      | Tunable white 2700 - 5000      | Control:                    | DMX-RDM                        |
| Life Time LED 1:             | 100,000h - L80 - B10 (Ta 25°C) |                             |                                |





# Illuminances