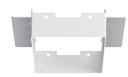

## Accessory code

QJ86: Minimal flange - for false ceilings between 12.5 mm and 20 mm thick - for recessed 22x22 mm

## Technical description

Adapter for a compatible false ceiling that is 12.5 / 15 / 20 mm thick. White painted metal frame for flush with ceiling installation - zincplated metal plates for fixing to false ceilings. Fixing screws and a special protection template to facilitate decorating the ceiling around the flush finish are included.

## Installation

Preparation hole  $28 \times 28$  mm. The flush with ceiling frame is fixed by positioning the plates according to the thickness of the false ceiling - then the filling and finishing operations are performed using the special protection template and, lastly, the recess case (separate item code) is inserted in the adapter.