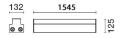

## BZV5: Casing - L=1545

Technical description

Aluminium outer casing L=1545 mm complete with technopolymer side and upper caps and membrane cable glands. The side caps are supplied with openable circular walls to facilitate the insertion of corrugated tubes (passage of power cables). To be used on recessed Linealuce Compact modules L=1563 mm