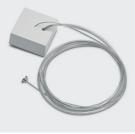

### Accessory code

MZ66: Power supply base with suspension cable - with suspension cable with millimetrical adjustement L=2000

#### Technical description

Power cable with ceiling rose for low voltage track suspension application. Can be applied to the power supply cap and direct joint. Includes a steel suspension cable L = 2000 mm with millimetric adjustment system.

#### Installation

Ceiling rose - lower attachment for suspension cable on track.

Colour White (01) | Black (04) Weight (Kg) 0.22