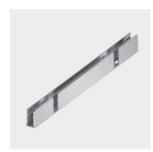

# Accessory code

X150: Linear profile - L=1000

# Technical description

Surface-mounted Low linear profiles L=1000mm, with side exit slots for cables with Underscore connectors. Made of anodised aluminium.

Wall or ceiling installation using the special slots under the profile. Secure using screw anchors for concrete, cement and solid brick.