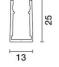

# Technical description

Surface-mounted Low linear profiles L=1000mm, with side exit slots for cables with Underscore connectors. Made of anodised aluminium.

Wall or ceiling installation using the special slots under the profile. Secure using screw anchors for concrete, cement and solid brick.

## Notes

IK10

For Underscore InOut, 10mm SIDE-BEND, in a length of 1004mm. Thanks to special slots the cables with Underscore connectors exit from the side.

Complies with EN60598-1 and pertinent regulations