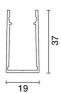

## Technical description

High anodised aluminium support clip L=40mm, with a housing for a cable with a hidden Underscore connector. Ideal for curved sections.

## Installation

Notes

IK10

Wall or ceiling installation using the special hole under the clip. Secure using screw anchors for concrete, cement and solid brick.

**Colour** Aluminium (12) Weight (Kg) 0.01

Mounting wall arm|wall surface|ceiling surface