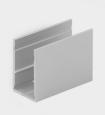

## Technical description

High anodised aluminium support clip L=40mm, with a housing for a cable with a hidden Underscore connector. Ideal for curved sections.

For Underscore InOut, 16mm SIDE-BEND. Allows the cable with the Underscore connector to be hidden in the bottom part of the clip.

Complies with EN60598-1 and pertinent regulations