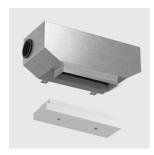

## Accessory code

X114: Outer casing complete with adapter for recessed installation on concrete ceilings

## Technical description

Painted sheet steel outer casing for concrete ceilings with adapter for flush installation and closing cap. Made of painted sheet steel. For Laser Blade InOut version with fifteen optical elements (L=423mm).