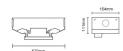

## Installation

On concrete ceilings. Recommended particle size for inert elements in concrete 0-25mm. For further information, please consult the instruction sheet.

| Colour             | Weight (Kg) |
|--------------------|-------------|
| Indeterminate (00) | 2.5         |