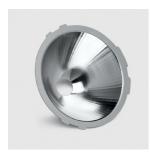

## Technical description

Interchangeable OPTI BEAM reflector made of 99.93% super-pure, polished aluminium, complete with black painted, electro-zinc-plated steel rim, for COB Led MaxiWoody Compact - 30° flood optic