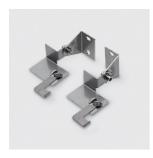

## **Technical description**

Adjustable arms with AISI 304 stainless steel locking systems. The arms come complete with a graduated scale in 10° steps.

## Installation

For installing Linealuce Mini Dali and DMX version, ceiling-mounted.

 Colour
 Weight (Kg)

 Steel (13)
 0.11

Complies with EN60598-1 and pertinent regulations