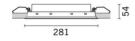

## Installation

recessed with steel wire springs for false ceilings from 1 to 25 mm thick - preparation hole 37 x 274