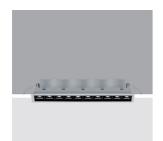

# Technical description

rectangular miniaturised recessed luminaire with 10 optical elements with LED lamps - fixed optics - spot beam angle. Main body with die-cast aluminium radiant surface, version with perimeter surface frame. Metallised thermoplastic high definition optics, integrated in a rear position in the black anti-glare screen; the structure of the optical system prevents a pinpoint effect, allowing precise, circular light distribution and emission with controlled glare . Supplied with DALI dimmable electronic control gear connected to the luminaire. Warm white high colour rendering LED

## Installation

recessed with steel wire springs for false ceilings from 1 to 25 mm thick - preparation hole 37 x 274

#### Mounting

wall recessed|ceiling recessed