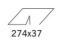

## Installation

recessed with steel wire springs for false ceilings from 1 to 25 mm thick - preparation hole 37 x 274