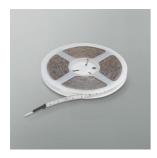

Last information update: November 2024

**Product code** 

3547: Flexible strip - 5m - white LEDs

## Technical description

Product for linear lighting - fitted with monochromatic white LEDs with high colour rendering - assembled on white flexible circuit; transparent silicone sheath outer protection with end caps. IP65 protection rating for the full-length strip (undivided). The circuit ends include connectors with IP20 protection rating, therefore the installer is responsible for adapting the insulation level of the connectors. Supplied in 5-metre coils wound on special supports; supplied with a connection kit for connections in line or to power supply. The strip can be cut into 125mm-long sections; in case of intermediate cuts, ensure that the cut ends are carefully sealed so that the original protection conditions are restored. LED characteristics: White 4000K - CRI 90 - SDCM 3 - 56 LEDs/m - 112° beam angle - 72 W in total - 24V power supply. Control gears to be ordered separately