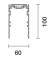

## Product code

QX56: IN60 MMO - Up and Down Module - Minimal - L= 2384

## Technical description

The L profile=2384mm is made of extruded aluminium. This is the Minimal version for up (3000K and CRI80) and down emission. The product can be used for pendant applications; in both a stand alone version and when the product is used in continuous lines.

#### Installation

Installation can be pendant-mounted using suitable accessories to be ordered separately. The modules are completed with end caps and rasters with LEDs to be ordered separately.