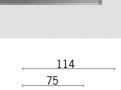

## Product configuration: BI68

BI68: Compact - Wall-/Ceiling-mounted - Warm White LED - Dimmable DMX512-RDM - L=1585mm - Wall Grazing Optic

### Product code

BI68: Compact - Wall-/Ceiling-mounted - Warm White LED - Dimmable DMX512-RDM - L=1585mm - Wall Grazing Optic Attention! Code no longer in production