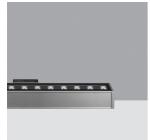

## Linealuce

Design Jean-Michel iGuzzini Wilmotte

Last information update: May 2024

### Technical description

Direct light luminaire, designed to use monochrome LED lamps, DMX512-RDM dimmable with searching and addressing function. Ceiling- and wall-mounted. Consists of a body and supports for installation, to be ordered separately. Extruded aluminium body, with die-cast aluminium end caps complete with silicone seals. Coated with liquid acrylic paint with a high level of weather and UV ray resistance. Lateral control gear box made of PPS (polyphenylene sulfide). The top of the optical assembly is closed by a 3 mm thick transparent glass screen, fixed with silicone. Complete with multi-LED plate in Warm White. Fitted with optics with plastic (methacrylate) lens for Wall Grazing lighting. The lateral box is supplied with a double connector, male/female, with 5-pin quick coupling for pass-through wiring and a closing cap on one side. All external screws used are made of A2 stainless steel. The luminaire technical characteristics conform to EN 60598-1 standards and particular requirements.