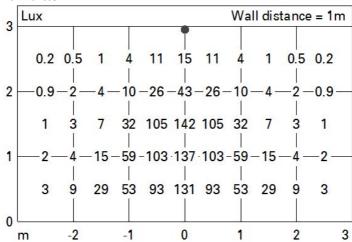

r of lamps for optical | 1                              |
| Im in emergency mode:        | -    | assembly:                   |                                |
| Total light flux at or above | 0    | ZVEI Code:                  | LED                            |
| an angle of 90° [Lm]:        |      | Number of optical           | 1                              |
| Light Output Ratio (L.O.R.)  | 66   | assemblies:                 |                                |
| [%]:                         |      | Intervallo temperatura      | from -30°C to 50°C.            |
| CRI (minimum):               | 80   | ambiente:                   |                                |
| Colour temperature [K]:      | 3000 | Control:                    | DMX-RDM                        |





# Illuminances