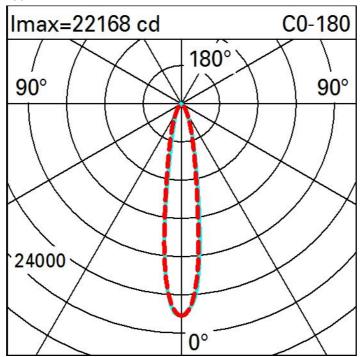

| Technical data               |      |                             |                                |
|------------------------------|------|-----------------------------|--------------------------------|
| Im system:                   | 3663 | MacAdam Step:               | 3                              |
| W system:                    | 43.3 | Life Time LED 1:            | 100,000h - L80 - B10 (Ta 25°C) |
| Im source:                   | 5550 | Life Time LED 2:            | 100,000h - L80 - B10 (Ta 40°C) |
| W source:                    | 37   | Voltage [Vin]:              | 230                            |
| Luminous efficiency (lm/W,   | 84.6 | Lamp code:                  | LED                            |
| real value):                 |      | Number of lamps for optical | 1                              |
| Im in emergency mode:        | -    | assembly:                   |                                |
| Total light flux at or above | 0    | ZVEI Code:                  | LED                            |
| an angle of 90° [Lm]:        |      | Number of optical           | 1                              |
| Light Output Ratio (L.O.R.)  | 66   | assemblies:                 |                                |
| [%]:                         |      | Intervallo temperatura      | from -30°C to 50°C.            |
| CRI (minimum):               | 80   | ambiente:                   |                                |
| Colour temperature [K]:      | 3000 | Control:                    | DMX-RDM                        |