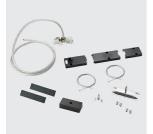

## Accessory code

X670: Kit for pendant mounting with a 5-pole cable for ILS modules located at the ends

Technical description

Kit for pendant mounting a blind module or modules fitted with ILS smart accessories at the ends of luminaires with a power base and a 5-pole electrical cable. Complete with 2 pendant cables. Pendant length L = 1500 mm, adjustable.

Complete with end caps for single product installations and closing continuous lines.

| Colour                  |  |
|-------------------------|--|
| White (01)   Black (04) |  |

Weight (Kg) 0.7

Complies with EN60598-1 and pertinent regulations