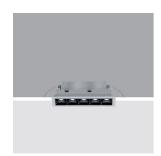

## Product code

R092: 5-cell recessed luminaire - LED - Neutral White - longitudinal optic

## Technical description

Rectangular miniaturised recessed luminaire with 5 optical elements fitted with LED lamps - fixed optics - "oval" light effect. Main body with die-cast aluminium radiant surface, version with perimeter surface frame. High definition, metallised thermoplastic optics installed in a set-back position in the black anti-glare screen; the structure of the optical system prevents a pinpoint effect. Supplied with electronic control gear unit connected to the luminaire.

## Installation

recessed with steel wire springs for false ceilings from 1 to 25 mm thick - preparation hole 37 x 141

 Colour
 Weight (Kg)

 White (01) | Black / Black (43) | Black / White (47) | Grey / Black
 0.29