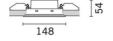

## Installation

recessed with steel wire springs for false ceilings from 1 to 25 mm thick - preparation hole 37 x 141

 Colour
 Weight (Kg)

 White (01) | Black / Black (43) | Black / White (47) | Grey / Black
 0.29

\* Colours on request

141x37

wall recessed|ceiling recessed