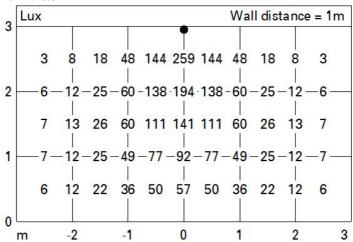

# Technical description

Linear recessed miniaturised luminaire for LED lamps, specialised for vertical wall lighting. The patented optic system guarantees a homogeneous and effective emission on the wall, as well as avoiding shadow zones near the ceiling. Main body with die-cast aluminium radiant surface, minimal (frameless) version for mounting flush with the ceiling. For recessed installation in a false ceiling a specific adapter is required that is available with a separate item code. Flux enhancer - superpure aluminium reflector - asymmetrical textured PMMA screen - black polycarbonate internal perimeter frame. Supplied with a power supply unit connected to the luminaire.