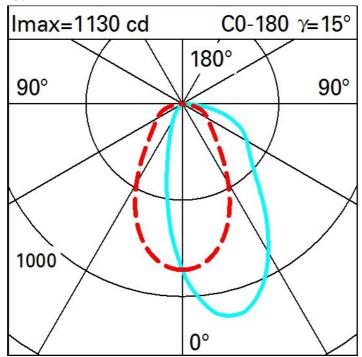

# Technical description

Linear recessed miniaturised luminaire for LED lamps, specialised for vertical wall lighting. The patented optic system guarantees a homogeneous and effective emission on the wall, as well as avoiding shadow zones near the ceiling. Main body with die-cast aluminium radiant surface, minimal (frameless) version for mounting flush with the ceiling. For recessed installation in a false ceiling a specific adapter is required that is available with a separate item code. Flux enhancer - superpure aluminium reflector - asymmetrical textured PMMA screen - black polycarbonate internal perimeter frame. Supplied with a power supply unit connected to the luminaire.