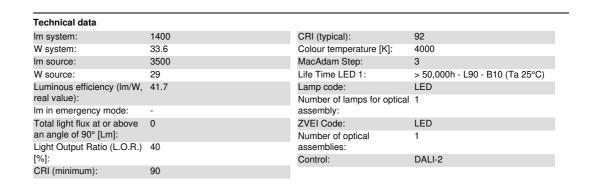

ling a specific adapter is required that is available with a separate item code. Flux enhancer - superpure aluminium reflector - asymmetrical textured PMMA screen - black polycarbonate internal perimeter frame. Supplied with a power supply unit connected to the luminaire.

## Installation

The recess body is inserted in the specific adapter installed previously by means of a steel wire spring - check the thickness of the false ceiling and use a compatible frame available with a separate item code.

Weight (Kg)



### Colour Black (04)

# Mounting

wall recessed|ceiling recessed

# Wiring

on power supply box: screw connections.

Complies with EN60598-1 and pertinent regulations

IP20 IP43 On the visible part of the product once installed

On the visible part of the product once installed