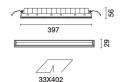

d optic system guarantees a homogeneous and effective emission on the wall, as well as avoiding shadow zones near the ceiling. Main body with die-cast aluminium radiant surface, minimal (frameless) version for mounting flush with the ceiling. For recessed installation in a false ceiling a specific adapter is required that is available with a separate item code. Flux enhancer - superpure aluminium reflector - asymmetrical textured PMMA screen - black polycarbonate internal perimeter frame. Supplied with a power supply unit connected to the luminaire.

## Installation

The recess body is inserted in the specific adapter installed previously by means of a steel wire spring - check the thickness of the false ceiling and use a compatible frame available with a separate item code.

Weight (Kg)



### Colour Black (04)

# Mounting

wall recessed|ceiling recessed

# Wiring

on power supply box: screw connections.

Complies with EN60598-1 and pertinent regulations

IP20 IP43 On the visible part of the product once installed

On the visible part of the product once installed