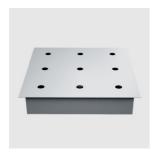

## Accessory code

T415: Multiple support base (max 9 elements) dim. 500x500x126h

## Technical description

Supporting base for multiple installation of max. 9 Typha luminaires, made of AlSl316 stainless steel. Consists of body and upper closing plate with 9 holes for installing the Typha luminaires, complete with closing plugs. The body has holes made in it so that it can be secured with anchors for concrete.